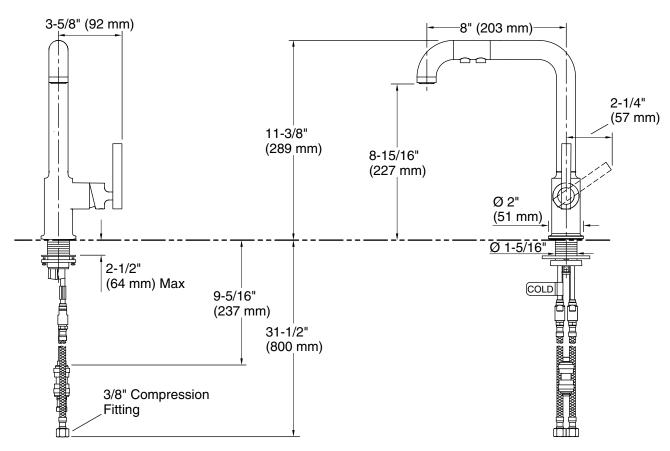

## **Purist®**

Pull-out kitchen sink faucet with three-function sprayhead **K-7505** 

#### **Technical Information**

All product dimensions are nominal.