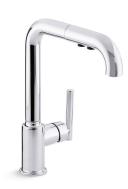

## **Purist®**

# **KOHLER** Faucets

Pull-out kitchen sink faucet with three-function sprayhead

K-7505

#### **Features**

- Three-function pull-out sprayhead with touch-control allows you to switch between spray, laminar flow, and pause
- KOHLER ceramic disc valves exceed industry longevity standards for a lifetime of durable performance
- ProMotion® technology's light, quiet braided hose and swiveling ball joint make the pull-down sprayhead easier and more comfortable to use
- MasterClean™ sprayface features an easy-to-clean surface that withstands mineral buildup
- High-arch gooseneck spout and 360° spout rotation offer superior clearance for filling pots and cleaning
- Single lever handle is simple to use and makes adjusting water temperature easy
- Temperature memory allows faucet to be turned on and off at the temperature set during prior usage
- 1.5 gpm (5.7 lpm) maximum flow rate at 60 psi (4.14 bar)